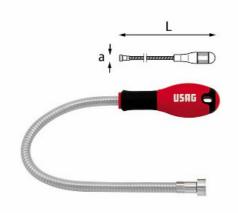

# FLEXIBLE RETRIEVERS WITH MAGNETIC HEAD

## 442 N

• To retrieve metal pieces in hard to reach places

### **Family details**

| Code      | n° | Maximum magnetic head capacity kg | a mm | L mm | Quantity for packaging |
|-----------|----|-----------------------------------|------|------|------------------------|
| U04420004 | 0  | 0,4                               | 8    | 465  | 2                      |
| U04420005 | 1  | 1,4                               | 12   | 525  | 2                      |
| U04426006 | 2  | 4                                 | 19   | 525  | 2                      |